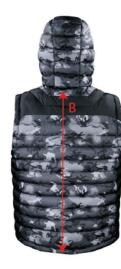

Date: May 2016

Result

R404X - CAMO GILET

| Measures in Cms |                                   |                                                                  |      |      |      |      |      |      |      |            |
|-----------------|-----------------------------------|------------------------------------------------------------------|------|------|------|------|------|------|------|------------|
|                 | TO FIT<br>APPROX<br>CHEST<br>SIZE | SIZE                                                             | XS   | s    | М    | L    | XL   | 2XL  | 3XL  | TOL<br>+/- |
|                 |                                   | UK (INCHES)                                                      | 35   | 38   | 41   | 44   | 47   | 50   | 53   |            |
|                 |                                   | EURO (CMS)                                                       | 45   | 48   | 51   | 54   | 57   | 60   | 63   |            |
|                 | A                                 | 1/2 CHEST MEASURE<br>2CM BELOW UNDERARM<br>- LAY JACKET OUT FLAT | 51.0 | 54.0 | 57.0 | 61.0 | 65.0 | 69.0 | 73.0 | 1          |
|                 | В                                 | BACK LENGTH                                                      | 63.0 | 65.0 | 67.0 | 69.0 | 71.0 | 73.0 | 75.0 | 1          |
|                 | С                                 | MEASUREMENT<br>ACROSS SHOULDERS                                  | 41.0 | 42.5 | 44.0 | 45.5 | 47.0 | 48.5 | 50.0 | 1          |