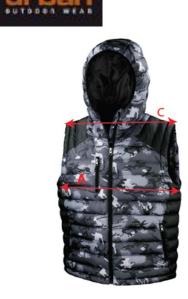

Date: May 2016

Result

R404X - CAMO GILET

| Measures in Cms |                                   |                                                                  |      |      |      |      |      |      |      |            |
|-----------------|-----------------------------------|------------------------------------------------------------------|------|------|------|------|------|------|------|------------|
|                 | TO FIT<br>APPROX<br>CHEST<br>SIZE | SIZE                                                             | XS   | s    | М    | L    | XL   | 2XL  | 3XL  | TOL<br>+/- |
|                 |                                   | UK (INCHES)                                                      | 35   | 38   | 41   | 44   | 47   | 50   | 53   |            |
|                 |                                   | EURO (CMS)                                                       | 45   | 48   | 51   | 54   | 57   | 60   | 63   |            |
|                 | A                                 | 1/2 CHEST MEASURE<br>2CM BELOW UNDERARM<br>- LAY JACKET OUT FLAT | 51.0 | 54.0 | 57.0 | 61.0 | 65.0 | 69.0 | 73.0 | 1          |
|                 | В                                 | BACK LENGTH                                                      | 63.0 | 65.0 | 67.0 | 69.0 | 71.0 | 73.0 | 75.0 | 1          |
|                 | С                                 | MEASUREMENT<br>ACROSS SHOULDERS                                  | 41.0 | 42.5 | 44.0 | 45.5 | 47.0 | 48.5 | 50.0 | 1          |